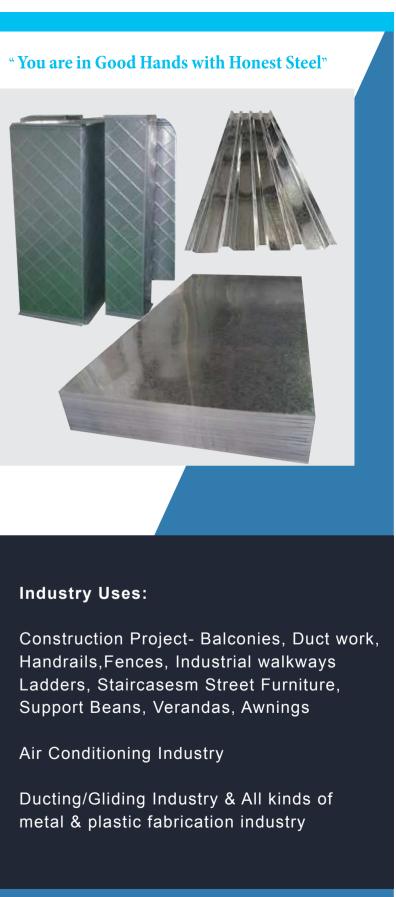

### Galvanized **Sheets**

- 1.Galvanized steel is one of the most economical corrosion resistant sheet materials available
- 2.It can be roll-formed. brake/formed or lock-seamed. It can be joined by various methods including riveting, soldering, welding and spot welding.
- 3. This product is useful for many application requiring the strength of steel combined with the workability needed for bending and moderate forming; It provides the strength and formability levels that most users need for general purpose application.

### Industry Uses :

Food and Catering Industry **Elevator Industry** Automotive and Transportation Industry Energy and Heavy Industries Medical Industry & All Kinds of Metal & Plastic Fabrication Industry