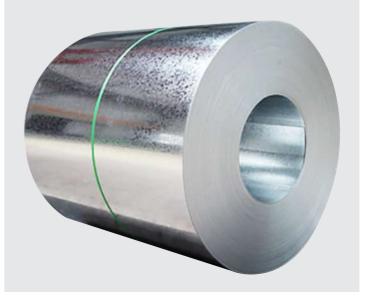

### Galvanized **Sheets**

- 1.Galvanized steel is one of the most economical corrosion resistant sheet materials available
- 2.It can be roll-formed. brake/formed or lock-seamed. It can be joined by various methods including riveting, soldering, welding and spot welding.
- 3. This product is useful for many application requiring the strength of steel combined with the workability needed for bending and moderate forming; It provides the strength and formability levels that most users need for general purpose application.