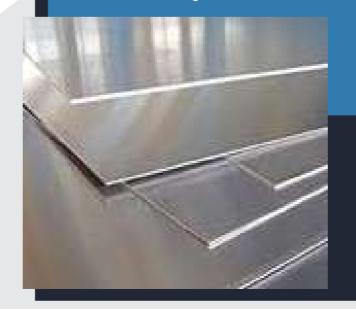

## Aluminium **Sheets**

- 1. Aluminium Sheets with Alloy = 1050. and Temper =H14
- 2. Aluminium alloy 1050 is a popular grade of aluminium for general sheet metal work where moderate strength is required.
- 3.Alloy 1050 is known for its excellent corrosion resistance, high ductility and highly reflective finish.
- 4.Sheets are easily bendable upto 90 degrees
- 5.Sheets can be easily cut with Router, Laser & other Machine

"You are in Good Hands with Honest Steel"

### Industry Uses:

Advertisement/Signage Industry Kitchen Hood Industry Kitchen Cupboard Industry Air Condition / Ducting / Gliding Industry Elevator Industry **Chemical Process plant equipment** Pyrotechnic powder Architectural flashings Lamp reflectors Cable Sheathing