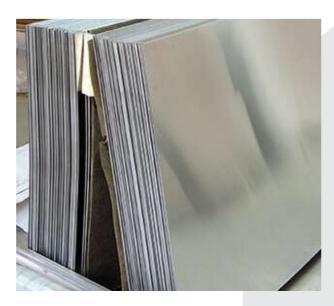

## **Stainless Steel Sheets**

- 1. Stainless Steel's Strength to corroslon and low maintenance make it the ideal material fora wide range of applications. It also has a long life cycle and is 100% recyclable.
- 2.Our stainless steel sheets are polished #4 and #8 on both sides, with PE film on main side
- 3. This is a general pirpose bright finish with a visible grain" which prevents mirror reflection [Grade = 430BA]

"You are in Good Hands with Honest Steel"